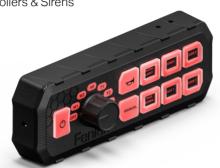

# **▲ TYPHOON 200W**FULL-FUNCTION

Controllers & Sirens

| PART#           | C-4017-2HW         |
|-----------------|--------------------|
| CONTROLLER      | 6.8" x 2.4" x 1.2" |
| RELAY           | 8" x 6.25 x 2.44"  |
| VOLTAGE         | 11-16VDC           |
| MAX CURRENT     | 80 Amps            |
| AMPS PER OUTPUT | 2 Amps @ 13V       |
| EXTERNAL FUSE   | 125% Circuit Load  |
| INPUTS          | 8 Positive         |
| OUTPUTS         | 8 Grouped Outputs  |
| WARRANTY        | 2 Years            |
|                 |                    |

## DESCRIPTION:

The Typhoon 200W Full-Function is an all-in-one siren and controller solution designed to simplify emergency vehicle operations. With 200 watts of clear, commanding sound and integrated control features, this unit combines power and functionality in a compact, dash-mounted design. It's built to meet the demands of law enforcement, fire, EMS, and specialty fleets with reliable performance in any environment.

- 36 programmable siren tones
- 8 grouped outputs [3.5A per output]
- $\blacksquare \ \, \text{Auxiliary buttons programmable as on/off or momentary}$
- Integrated 2 output wigwag capability [for lights]
- Integrated microphone
- $\blacksquare$  Air horn, park-kill, radio rebroadcast capabilities
- Rotary switch
- 2ft mic cable length
- PA mic volume control
- Backlit LED buttons
- Purchase includes Typhoon 200W siren, controller, dash mount bracket, & legend sheet
- $\blacksquare$  Compatible with most emergency lights